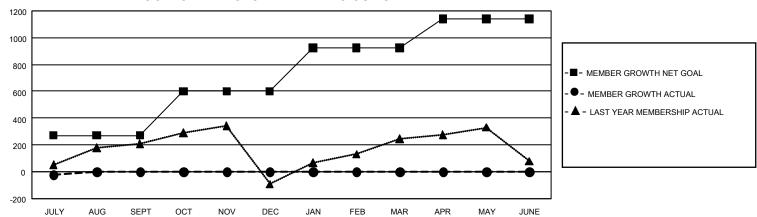

## GOALS AND ACTUAL MEMBERS CUMULATIVE

| DROPPED CLUBS: 3 |     | 47 CLUBS OF 275 ADDED 1 OR<br>MORE NEW MEMBERS | GENDER DISTRIBUTION                                                                                                                                                                                                                                                                                                                                                                                                                                                                                                                                                                                                                                                                                                                                                                                                                                                                                                                                                                                                                                                                                                                                                                                                                                                                                                                                                                                                                                                                                                                                                                                                                                                                                                                                                                                                                                                                                                                                                                                                                                                                                                            |                |  |
|------------------|-----|------------------------------------------------|--------------------------------------------------------------------------------------------------------------------------------------------------------------------------------------------------------------------------------------------------------------------------------------------------------------------------------------------------------------------------------------------------------------------------------------------------------------------------------------------------------------------------------------------------------------------------------------------------------------------------------------------------------------------------------------------------------------------------------------------------------------------------------------------------------------------------------------------------------------------------------------------------------------------------------------------------------------------------------------------------------------------------------------------------------------------------------------------------------------------------------------------------------------------------------------------------------------------------------------------------------------------------------------------------------------------------------------------------------------------------------------------------------------------------------------------------------------------------------------------------------------------------------------------------------------------------------------------------------------------------------------------------------------------------------------------------------------------------------------------------------------------------------------------------------------------------------------------------------------------------------------------------------------------------------------------------------------------------------------------------------------------------------------------------------------------------------------------------------------------------------|----------------|--|
|                  |     |                                                | MALE                                                                                                                                                                                                                                                                                                                                                                                                                                                                                                                                                                                                                                                                                                                                                                                                                                                                                                                                                                                                                                                                                                                                                                                                                                                                                                                                                                                                                                                                                                                                                                                                                                                                                                                                                                                                                                                                                                                                                                                                                                                                                                                           | 3,978 (55.16%) |  |
|                  |     |                                                | FEMALE                                                                                                                                                                                                                                                                                                                                                                                                                                                                                                                                                                                                                                                                                                                                                                                                                                                                                                                                                                                                                                                                                                                                                                                                                                                                                                                                                                                                                                                                                                                                                                                                                                                                                                                                                                                                                                                                                                                                                                                                                                                                                                                         | 3,226 (44.73%) |  |
| DROPPED MEMBERS  |     |                                                | NON BINARY                                                                                                                                                                                                                                                                                                                                                                                                                                                                                                                                                                                                                                                                                                                                                                                                                                                                                                                                                                                                                                                                                                                                                                                                                                                                                                                                                                                                                                                                                                                                                                                                                                                                                                                                                                                                                                                                                                                                                                                                                                                                                                                     | 1 (0.01%)      |  |
| DECEASED         | 3   |                                                | PREFER NOT TO ANSWER                                                                                                                                                                                                                                                                                                                                                                                                                                                                                                                                                                                                                                                                                                                                                                                                                                                                                                                                                                                                                                                                                                                                                                                                                                                                                                                                                                                                                                                                                                                                                                                                                                                                                                                                                                                                                                                                                                                                                                                                                                                                                                           | 7 (0.10%)      |  |
| CLUB CANCELLED   | 22  |                                                | TOTAL FAMILY UNIT MEMBERS                                                                                                                                                                                                                                                                                                                                                                                                                                                                                                                                                                                                                                                                                                                                                                                                                                                                                                                                                                                                                                                                                                                                                                                                                                                                                                                                                                                                                                                                                                                                                                                                                                                                                                                                                                                                                                                                                                                                                                                                                                                                                                      | s 1,803        |  |
| OTHER            | 125 | CLICK HERE FOR                                 | , is in the state of the meaning of the state of the stat |                |  |
| TOTAL            | 150 | CUMULATIVE MEMBERSHIP DATA                     | FAMILY MEMBERS PAYING HALF DUES 1,08                                                                                                                                                                                                                                                                                                                                                                                                                                                                                                                                                                                                                                                                                                                                                                                                                                                                                                                                                                                                                                                                                                                                                                                                                                                                                                                                                                                                                                                                                                                                                                                                                                                                                                                                                                                                                                                                                                                                                                                                                                                                                           |                |  |

## GMT Constitutional Area 8, Group E

REPORT DOES NOT INCLUDE CLUBS IN UNDISTRICTED AREAS.

| Clubs                 |               |           |               | Members               |                        |                         |                                                    |
|-----------------------|---------------|-----------|---------------|-----------------------|------------------------|-------------------------|----------------------------------------------------|
| RESULTS FOR 2023-2024 |               |           |               | RESULTS FOR 2023-2024 |                        |                         |                                                    |
| QUARTER               | NEW CLUB GOAL | NEW CLUBS | DROPPED CLUBS | QUARTER MEM           | BER GROWTH NET<br>GOAL | MEMBER GROWTH<br>ACTUAL | DROPPED MEMBERS<br>ACTUAL (including<br>transfers) |
| JULY/AUG/SEPT         | 21            | 0         | 3             | JULY/AUG/SEPT         | 270                    | 134                     | 150                                                |
| OCT/NOV/DEC           | 24            | 0         | 0             | OCT/NOV/DEC           | 330                    | 0                       | 0                                                  |
| JAN/FEB/MAR           | 30            | 0         | 0             | JAN/FEB/MAR           | 325                    | 0                       | 0                                                  |
| APR/MAY/JUNE          | 27            | 0         | 0             | APR/MAY/JUNE          | 217                    | 0                       | 0                                                  |