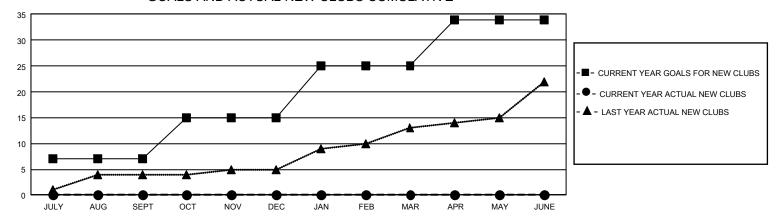

## GOALS AND ACTUAL NEW CLUBS CUMULATIVE

## GMT Constitutional Area 8, Group E

REPORT DOES NOT INCLUDE CLUBS IN UNDISTRICTED AREAS.

| Clubs                 |               |           |               | Members               |                        |                         |                                                    |
|-----------------------|---------------|-----------|---------------|-----------------------|------------------------|-------------------------|----------------------------------------------------|
| RESULTS FOR 2023-2024 |               |           |               | RESULTS FOR 2023-2024 |                        |                         |                                                    |
| QUARTER               | NEW CLUB GOAL | NEW CLUBS | DROPPED CLUBS | QUARTER MEM           | BER GROWTH NET<br>GOAL | MEMBER GROWTH<br>ACTUAL | DROPPED MEMBERS<br>ACTUAL (including<br>transfers) |
| JULY/AUG/SEPT         | 21            | 0         | 3             | JULY/AUG/SEPT         | 270                    | 134                     | 150                                                |
| OCT/NOV/DEC           | 24            | 0         | 0             | OCT/NOV/DEC           | 330                    | 0                       | 0                                                  |
| JAN/FEB/MAR           | 30            | 0         | 0             | JAN/FEB/MAR           | 325                    | 0                       | 0                                                  |
| APR/MAY/JUNE          | 27            | 0         | 0             | APR/MAY/JUNE          | 217                    | 0                       | 0                                                  |